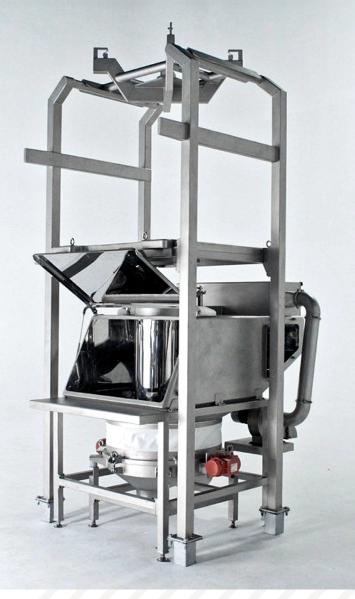

# SANITARY BIG BAG UNLOADING & TIPPING STATION

Your Solution for Hygienic Materials Handling and Feeding

At Eurica, we recognize the paramount importance of maintaining impeccable hygiene standards in food production. That's why we're thrilled to unveil our latest innovation: The Sanitary Big Bag Unloading & Tipping Station. Meticulously engineered with precision and expertise, this station is purpose-built to meet the exacting demands of the food industry.

#### Unrivaled Hygiene

Featuring safety-compliant welding techniques that prevent dust traps and ensure a seamless, hygienic surface, our Sanitary Big Bag Unloading & Tipping Station sets the standard for cleanliness. Plus, with an optional air purge system strategically positioned at the rear, dust and contaminants are a thing of the past.

#### Robust Engineering and Construction for Reliable Performance

Constructed from high-quality stainless steel and engineered with precision, our Station offers unparalleled durability and reliability - all at a reasonable price. Deliver consistent performance, even in the most demanding production environments.