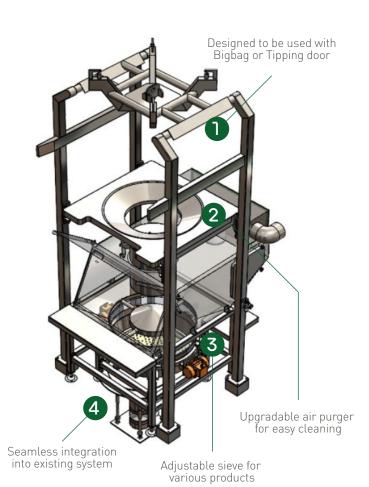

#### Unrivaled Hygiene

Featuring safety-compliant welding techniques that prevent dust traps and ensure a seamless, hygienic surface, our Sanitary Big Bag Unloading & Tipping Station sets the standard for cleanliness. Plus, with an optional air purge system strategically positioned at the rear, dust and contaminants are a thing of the past.

#### Seamless Integration to Your Existing Systems

Upgrade your existing production line effortlessly with our optional customized sifter, hopper, and connections. Whether you're retro-fitting or starting anew, our station seamlessly integrates into your workflow, minimizing downtime and maximizing productivity.